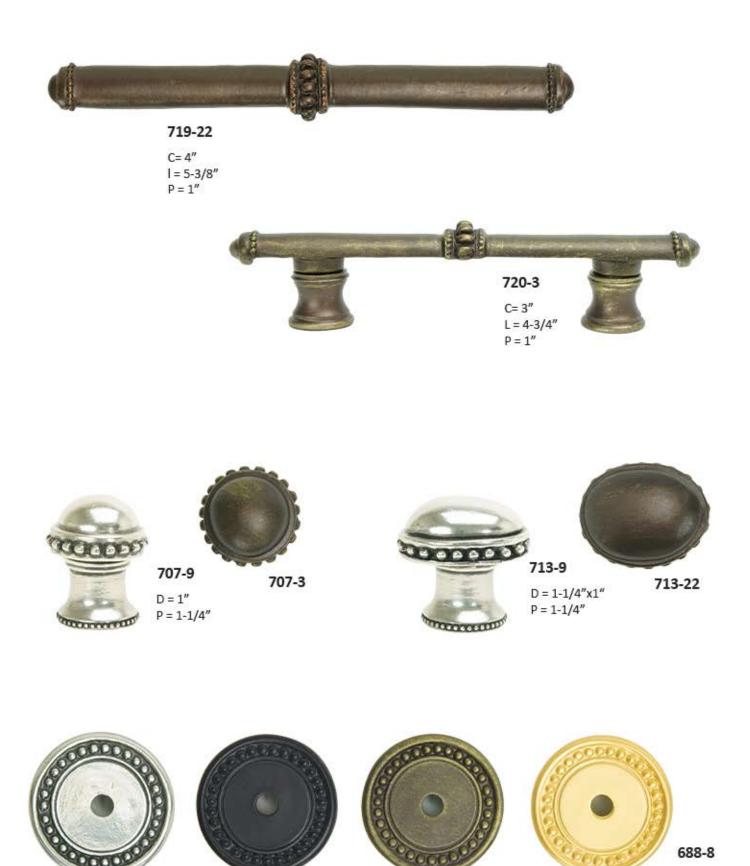

PRODUCTS AT OR NEAR ACTUAL SIZE

688-9

688-2

688-3

PRODUCTS AT OR NEAR ACTUAL SIZE

D = 1-1/2"

P = 1/8''

|                            |                                   | 5660-                        | 24                             |                          |
|----------------------------|-----------------------------------|------------------------------|--------------------------------|--------------------------|
| <b>5663R-3</b><br>CC = 18" |                                   | CC = 6<br>L = 8-"<br>P = 1-5 |                                |                          |
| L = 20"<br>P = 1-5/8'      |                                   |                              |                                |                          |
| Also Av                    | ailable                           | Also A                       | vailable                       |                          |
| 5660R                      | CC = 6"<br>L = 8"<br>P = 1-5/8"   | 5661                         | CC = 9<br>L = 11'<br>P = 1-5   | ,                        |
| 5661R                      | CC = 9"<br>L = 11"<br>P = 1-5/8"  | 5662                         | L = 14-<br>P = 1-5             | ."<br>5/8"               |
| 5662R                      | CC = 12"<br>L = 14"<br>P = 1-5/8" | 5663                         | L = 20"<br>P = 1-5,            | /8"                      |
| 5664R                      | CC = 22"<br>L = 24"<br>P = 1-5/8" | 5664                         | CC = 22<br>L = 24"<br>P = 1-5, |                          |
| 5830R                      | CC = 6"<br>Back to Back           | Constant.                    | 5830                           | CC = 6"<br>Back to Back  |
| 5831R                      | Back to Back                      |                              | 5831                           | CC = 9"<br>Back to Back  |
| 5832R                      | Back to Back                      | (C) (A)                      | 5832                           | CC = 12"<br>Back to Back |
| 5833R                      | CC = 18"<br>Back to Back          |                              | 5833                           | CC = 18"<br>Back to Back |