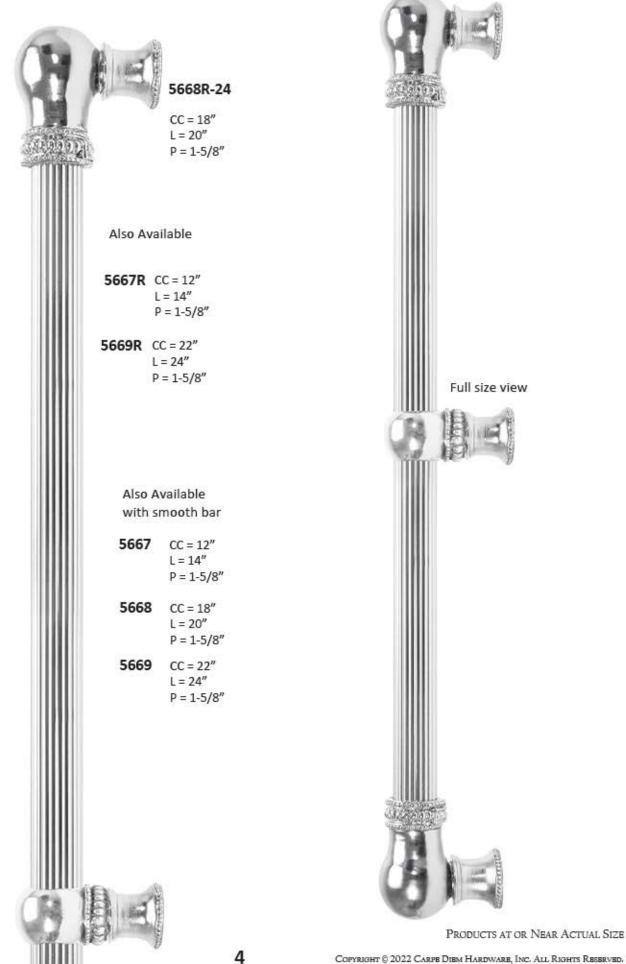

PRODUCTS AT OR NEAR ACTUAL SIZE

688-9

688-2

688-3

PRODUCTS AT OR NEAR ACTUAL SIZE

D = 1-1/2"

P = 1/8''

|                            |                                   | 5660-                        | 24                             |                          |
|----------------------------|-----------------------------------|------------------------------|--------------------------------|--------------------------|
| <b>5663R-3</b><br>CC = 18" |                                   | CC = 6<br>L = 8-"<br>P = 1-5 |                                |                          |
| L = 20"<br>P = 1-5/8'      |                                   |                              |                                |                          |
| Also Av                    | ailable                           | Also A                       | vailable                       |                          |
| 5660R                      | CC = 6"<br>L = 8"<br>P = 1-5/8"   | 5661                         | CC = 9<br>L = 11'<br>P = 1-5   | ,                        |
| 5661R                      | CC = 9"<br>L = 11"<br>P = 1-5/8"  | 5662                         | L = 14-<br>P = 1-5             | ."<br>5/8"               |
| 5662R                      | CC = 12"<br>L = 14"<br>P = 1-5/8" | 5663                         | L = 20"<br>P = 1-5,            | /8"                      |
| 5664R                      | CC = 22"<br>L = 24"<br>P = 1-5/8" | 5664                         | CC = 22<br>L = 24"<br>P = 1-5, |                          |
| 5830R                      | CC = 6"<br>Back to Back           | Constant.                    | 5830                           | CC = 6"<br>Back to Back  |
| 5831R                      | Back to Back                      |                              | 5831                           | CC = 9"<br>Back to Back  |
| 5832R                      | Back to Back                      | (C) (A)                      | 5832                           | CC = 12"<br>Back to Back |
| 5833R                      | CC = 18"<br>Back to Back          |                              | 5833                           | CC = 18"<br>Back to Back |