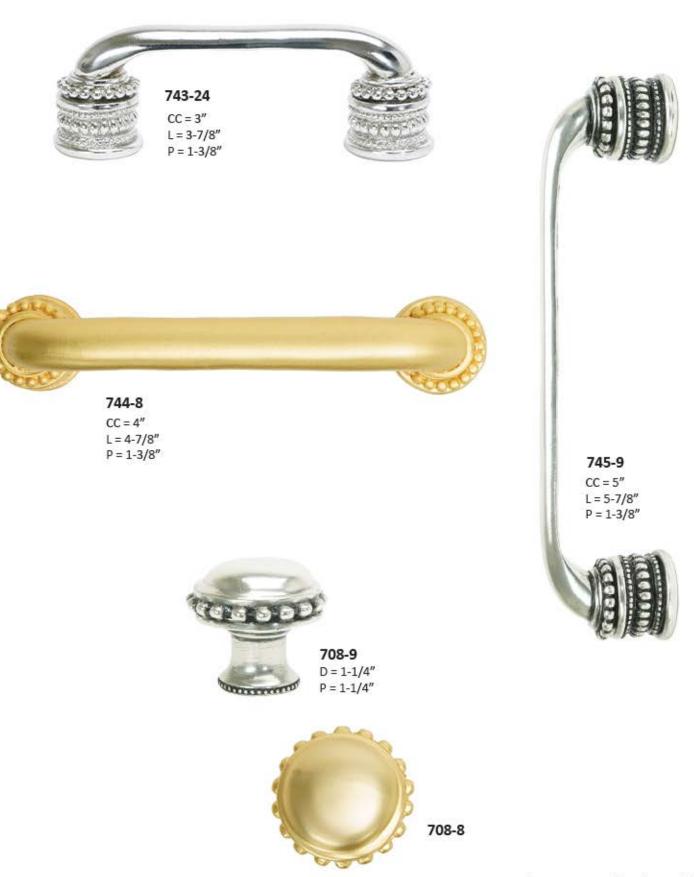

PRODUCTS AT OR NEAR ACTUAL SIZE

688-9

688-2

688-3

PRODUCTS AT OR NEAR ACTUAL SIZE

D = 1-1/2"

P = 1/8''

|                            |                                   | 5660-                        | 24                             |                          |
|----------------------------|-----------------------------------|------------------------------|--------------------------------|--------------------------|
| <b>5663R-3</b><br>CC = 18" |                                   | CC = 6<br>L = 8-"<br>P = 1-5 |                                |                          |
| L = 20"<br>P = 1-5/8'      |                                   |                              |                                |                          |
| Also Av                    | ailable                           | Also A                       | vailable                       |                          |
| 5660R                      | CC = 6"<br>L = 8"<br>P = 1-5/8"   | 5661                         | CC = 9<br>L = 11'<br>P = 1-5   | ,                        |
| 5661R                      | CC = 9"<br>L = 11"<br>P = 1-5/8"  | 5662                         | L = 14-<br>P = 1-5             | ."<br>5/8"               |
| 5662R                      | CC = 12"<br>L = 14"<br>P = 1-5/8" | 5663                         | L = 20"<br>P = 1-5,            | /8"                      |
| 5664R                      | CC = 22"<br>L = 24"<br>P = 1-5/8" | 5664                         | CC = 22<br>L = 24"<br>P = 1-5, |                          |
| 5830R                      | CC = 6"<br>Back to Back           | Constant.                    | 5830                           | CC = 6"<br>Back to Back  |
| 5831R                      | Back to Back                      |                              | 5831                           | CC = 9"<br>Back to Back  |
| 5832R                      | Back to Back                      | (C) (A)                      | 5832                           | CC = 12"<br>Back to Back |
| 5833R                      | CC = 18"<br>Back to Back          |                              | 5833                           | CC = 18"<br>Back to Back |