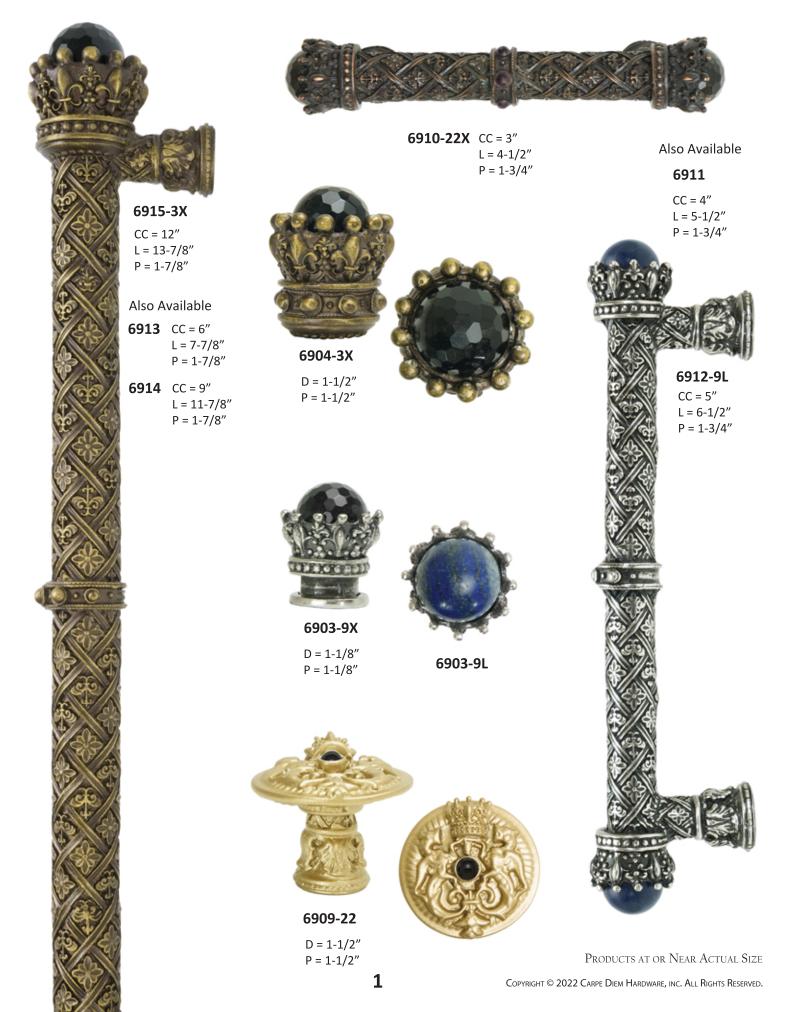

## Carpe Diem Hardware



## Carpe Diem Hardware KING GEORGE COLLECTION | HARDWARE FOR THE AGES 6920-24L 6923R-24L CC = 6" CC = 18" L = 8 - 1/4''L = 20 - 1/4''P = 2 - 1/8''P = 2-1/8" Also Available **6920R** CC = 6" L = 8 - 1/4''Also Available P = 2 - 1/8''6921/8 CC = 8" **6921R/8** CC = 8" L = 10 - 1/4''L = 10 - 1/4''P = 2-1/8" P = 2 - 1/8''6921 CC = 9" **6921R** CC = 9" L = 11 - 1/4''L = 11 - 1/4''P = 2 - 1/8''P = 2 - 1/8''6922 CC = 12" **6922R** CC = 12" L = 14 - 1/4''L = 14 - 1/4''P = 2 - 1/8''P = 2-1/8" 6923/15 CC = 15" 6923R/15 CC = 15" L = 17 - 1/4''L = 17 - 1/4''P = 2 - 1/8''P = 2 - 1/8''CC = 18" 6923 **6924R** CC = 22" L = 20 - 1/4''L = 24 - 1/4''P = 2-1/8" P = 2-1/8" CC = 22" 6924 L = 24 - 1/4''P = 2 - 1/8''PRODUCTS AT OR NEAR ACTUAL SIZE

Copyright  $^{\odot}$  2022 Carpe Diem Hardware, Inc. All Rights