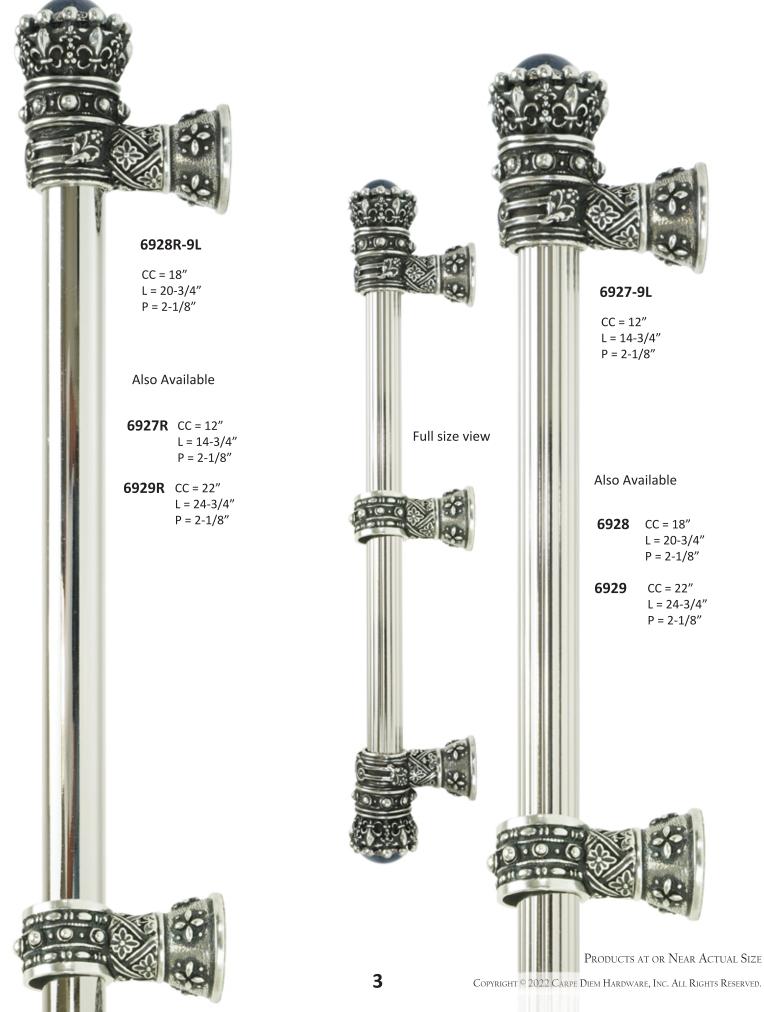

Hardware KING GEORGE COLLECTION | HARDWARE FOR THE AGES 6920-24L 6923R-24L CC = 6" CC = 18" L = 8 - 1/4''L = 20 - 1/4''P = 2 - 1/8''P = 2-1/8" Also Available **6920R** CC = 6" L = 8 - 1/4''Also Available P = 2 - 1/8''6921/8 CC = 8" **6921R/8** CC = 8" L = 10 - 1/4''L = 10 - 1/4''P = 2-1/8" P = 2 - 1/8''6921 CC = 9" **6921R** CC = 9" L = 11 - 1/4''L = 11 - 1/4''P = 2 - 1/8''P = 2 - 1/8''6922 CC = 12" **6922R** CC = 12" L = 14 - 1/4''L = 14 - 1/4''P = 2 - 1/8''P = 2-1/8" 6923/15 CC = 15" 6923R/15 CC = 15" L = 17 - 1/4''L = 17 - 1/4''P = 2 - 1/8''P = 2 - 1/8''CC = 18" 6923 **6924R** CC = 22" L = 20 - 1/4''L = 24 - 1/4''P = 2-1/8" P = 2-1/8" CC = 22" 6924 L = 24 - 1/4''P = 2 - 1/8''PRODUCTS AT OR NEAR ACTUAL SIZE

Copyright  $^{\odot}$  2022 Carpe Diem Hardware, Inc. All Rights Reserved.

2